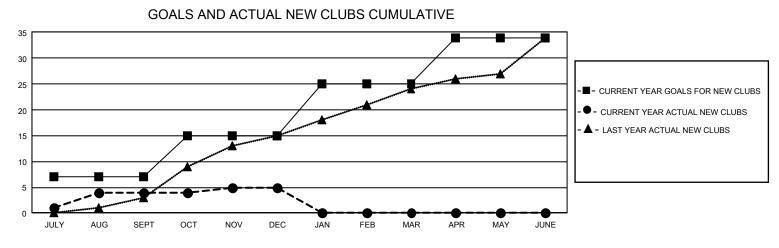

## GAT MONTHLY MEMBERSHIP PROGRESS REPORT Results

GMT Constitutional Area 8, Group E

REPORT DOES NOT INCLUDE CLUBS IN UNDISTRICTED AREAS.

| Clubs                 |               |           |               | Members               |                         |                         |                                                    |
|-----------------------|---------------|-----------|---------------|-----------------------|-------------------------|-------------------------|----------------------------------------------------|
| RESULTS FOR 2022-2023 |               |           |               | RESULTS FOR 2022-2023 |                         |                         |                                                    |
| QUARTER               | NEW CLUB GOAL | NEW CLUBS | DROPPED CLUBS |                       | MBER GROWTH NET<br>GOAL | MEMBER GROWTH<br>ACTUAL | DROPPED MEMBERS<br>ACTUAL (including<br>transfers) |
| JULY/AUG/SEPT         | - 21          | 4         | 1             | JULY/AUG/SEPT         | 270                     | 365                     | 131                                                |
| OCT/NOV/DEC           | 24            | 1         | 14            | OCT/NOV/DEC           | 330                     | 363                     | 646                                                |
| JAN/FEB/MAR           | 30            | 0         | 0             | JAN/FEB/MAR           | 325                     | 0                       | 0                                                  |
| APR/MAY/JUNE          | 27            | 0         | 0             | APR/MAY/JUNE          | 217                     | 0                       | 0                                                  |