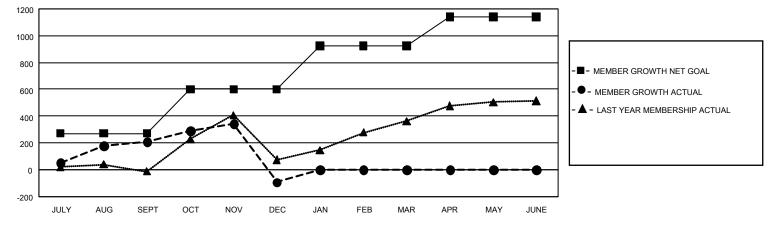

## GAT MONTHLY MEMBERSHIP PROGRESS REPORT Results

GMT Constitutional Area 8, Group E

REPORT DOES NOT INCLUDE CLUBS IN UNDISTRICTED AREAS.

| Clubs                 |               |           |               | Members               |                         |                         |                                                    |
|-----------------------|---------------|-----------|---------------|-----------------------|-------------------------|-------------------------|----------------------------------------------------|
| RESULTS FOR 2022-2023 |               |           |               | RESULTS FOR 2022-2023 |                         |                         |                                                    |
| QUARTER               | NEW CLUB GOAL | NEW CLUBS | DROPPED CLUBS |                       | MBER GROWTH NET<br>GOAL | MEMBER GROWTH<br>ACTUAL | DROPPED MEMBERS<br>ACTUAL (including<br>transfers) |
| JULY/AUG/SEPT         | - 21          | 4         | 1             | JULY/AUG/SEPT         | 270                     | 365                     | 131                                                |
| OCT/NOV/DEC           | 24            | 1         | 14            | OCT/NOV/DEC           | 330                     | 363                     | 646                                                |
| JAN/FEB/MAR           | 30            | 0         | 0             | JAN/FEB/MAR           | 325                     | 0                       | 0                                                  |
| APR/MAY/JUNE          | 27            | 0         | 0             | APR/MAY/JUNE          | 217                     | 0                       | 0                                                  |